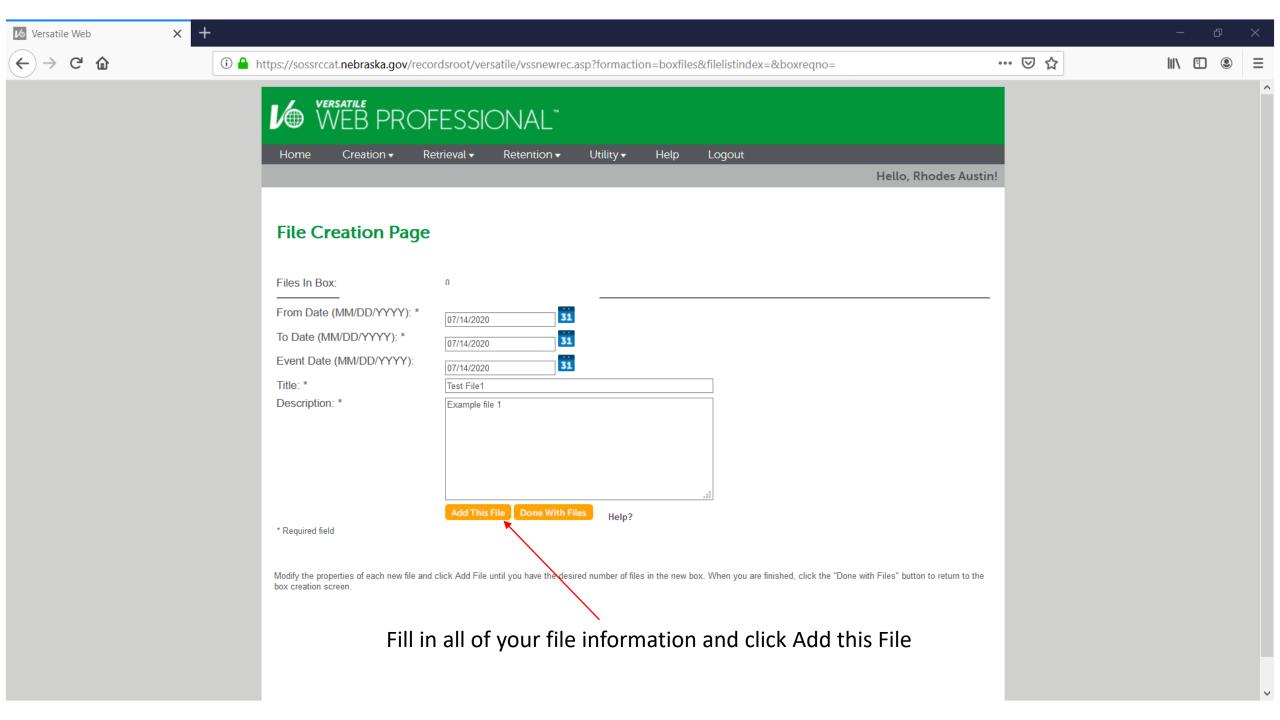

... ☑ ☆

... ☑ ☆

Once you've added all the files you want to for this box click done with Files

You can print box details if you want a paper copy

... ☑ ☆

III\ □ ③ Ξ

Welcome to the State Records Center Records Tracking System.