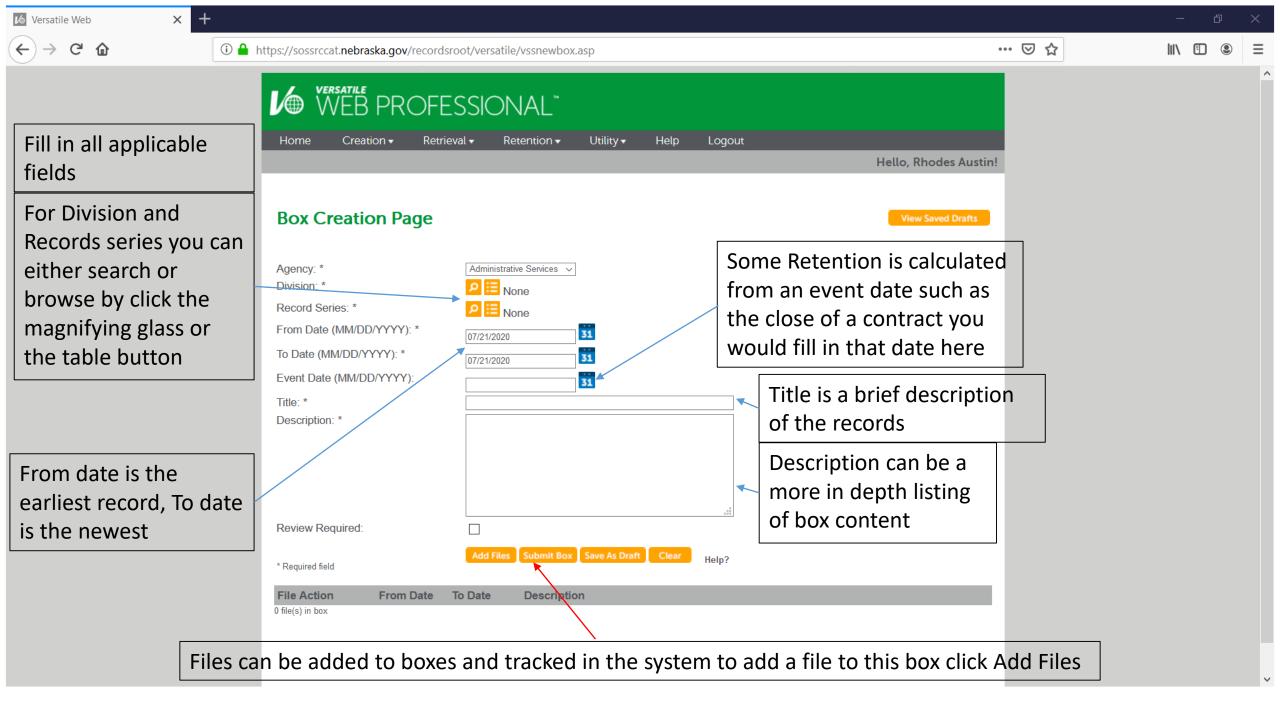

The new site is https://sossrc.nebraska.gov

Use your stn credentials and password to log into the sytem

The purpose of this website is to provide up-to-date information on the Records and Information

The purpose of this website is to provide up-to-date information on the Records and Information Management program at the Records Corporation.