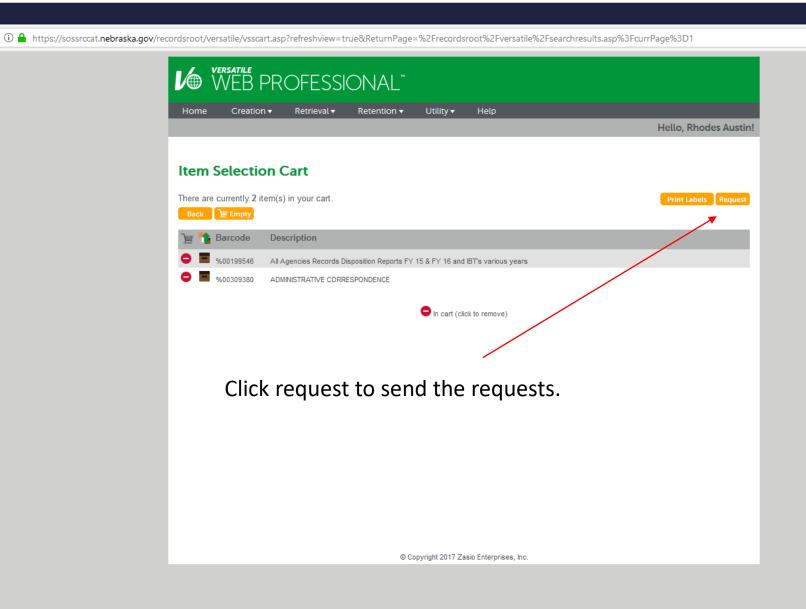

Versatile Web

Your search results will come up as a list, click the green plus next to the box you would like to request

... ☑ ☆

Versatile Web

Once selected the green plus will change to red to show it is already in your cart, to remove it from your cart just click on the red dash. When you've selected all the boxes you need click View to view your cart.