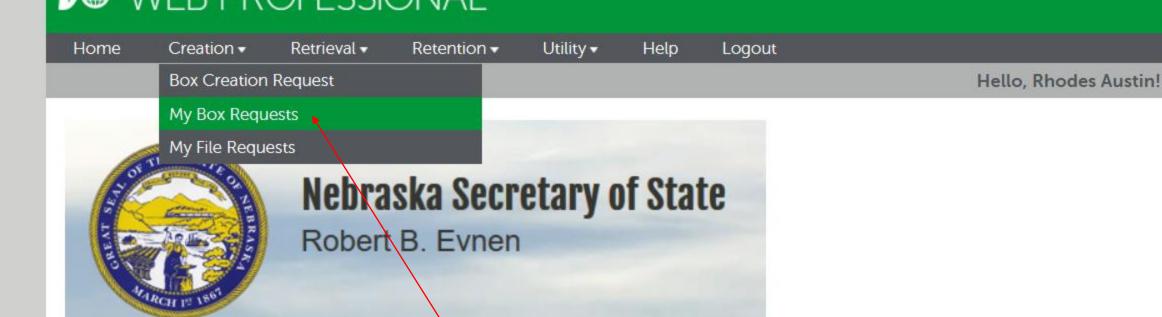

If you should have any questions about this system, please feel free to email us at sos.recordscenter@nebraska.gov or call our Records Center at 402-471-4156.

To view pending boxes got to My Box Requests