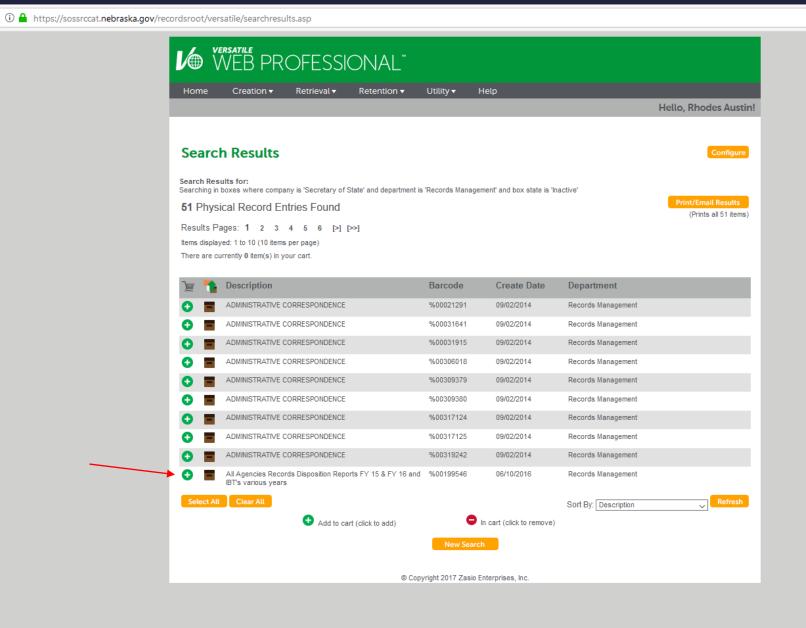

Versatile Web

Your search results will come up as a list, click the green plus next to the box you would like to request

... ☑ ☆

Versatile Web

Once selected the green plus will change to red to show it is already in your cart, to remove it from your cart just click on the red dash. When you've selected all the boxes you need click View to view your cart.