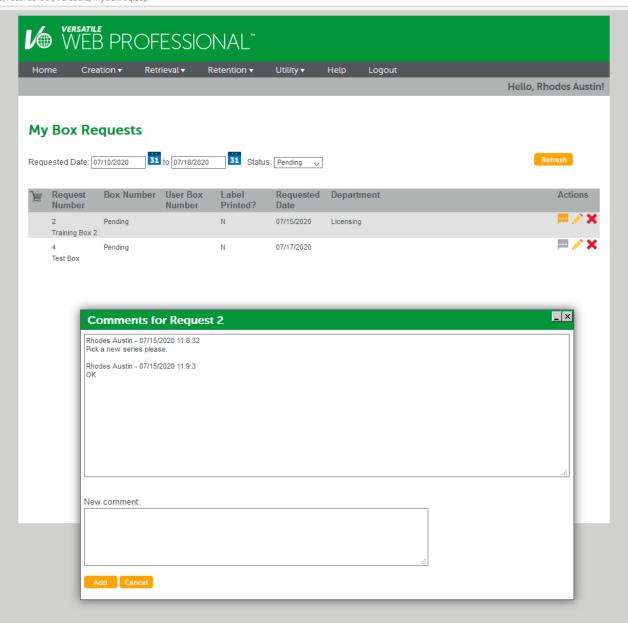

... ☑ ☆

Records Management will use notes to let you know if there are any issues with submitted boxes

Write the box number on the front of the box Records Management will apply a matching barcode label