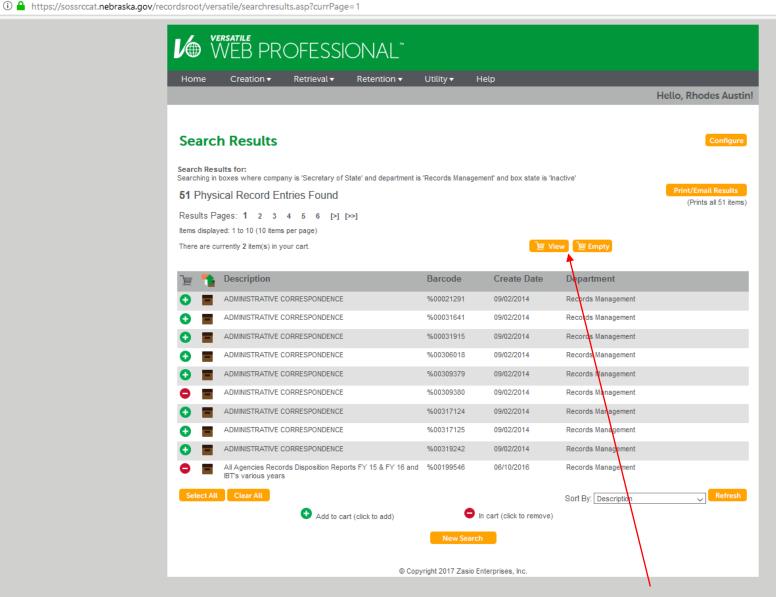

Versatile Web

Your search results will come up as a list, click the green plus next to the box you would like to request

... ☑ ☆

Versatile Web

Once selected the green plus will change to red to show it is already in your cart, to remove it from your cart just click on the red dash. When you've selected all the boxes you need click View to view your cart.