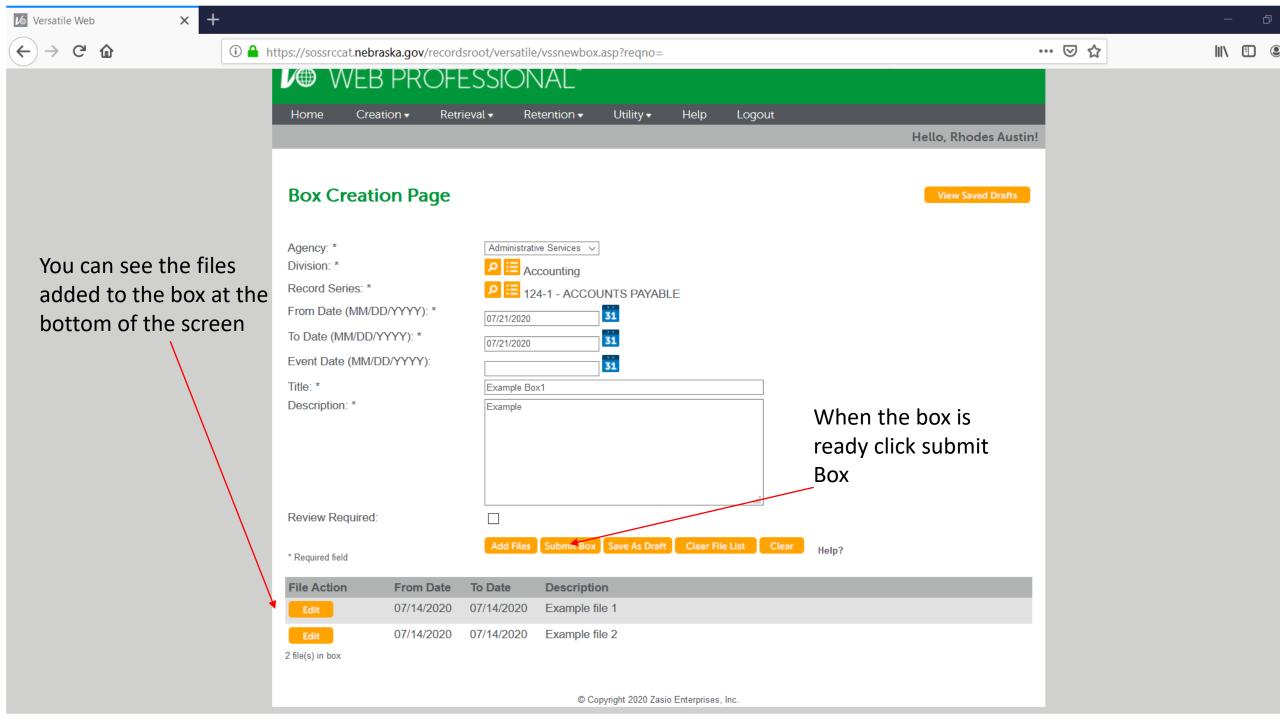

... ☑ ☆

... ☑ ☆

Once you've added all the files you want to for this box click done with Files

You can print box details if you want a paper copy

... ☑ ☆

III\ □ ③ Ξ

Welcome to the State Records Center Records Tracking System.