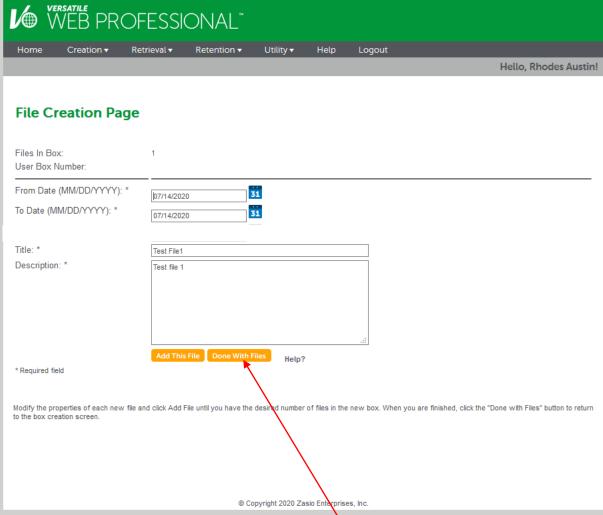

... ☑ ☆

... ☑ ☆

Once you've added all the files you want to for this box click done with Files

You can print box details if you want a paper copy

... ☑ ☆

III\ □ ③ Ξ

Welcome to the State Records Center Records Tracking System.