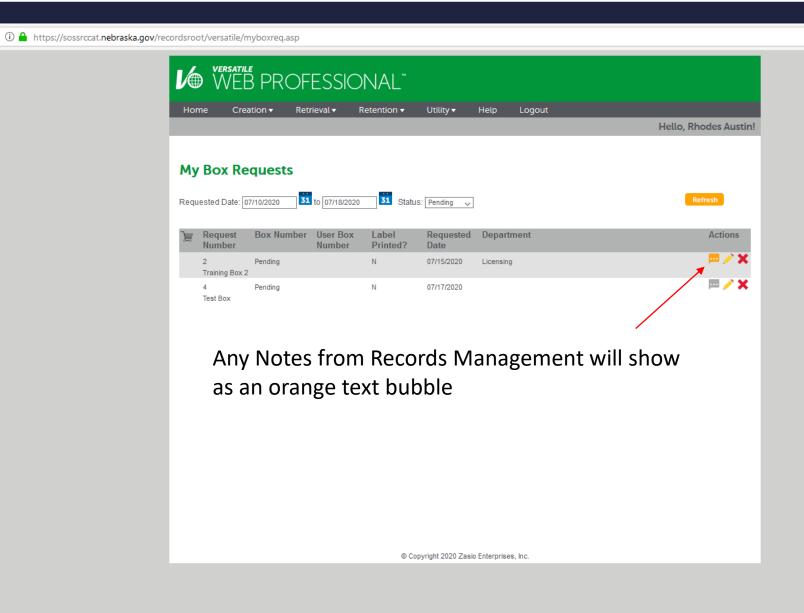

If you should have any questions about this system, please feel free to email us at sos.recordscenter@nebraska.gov or call our Records Center at 402-471-4156.

To view pending boxes got to My Box Requests

... ☑ ☆

Records Management will use notes to let you know if there are any issues with submitted boxes

Write the box number on the front of the box Records Management will apply a matching barcode label