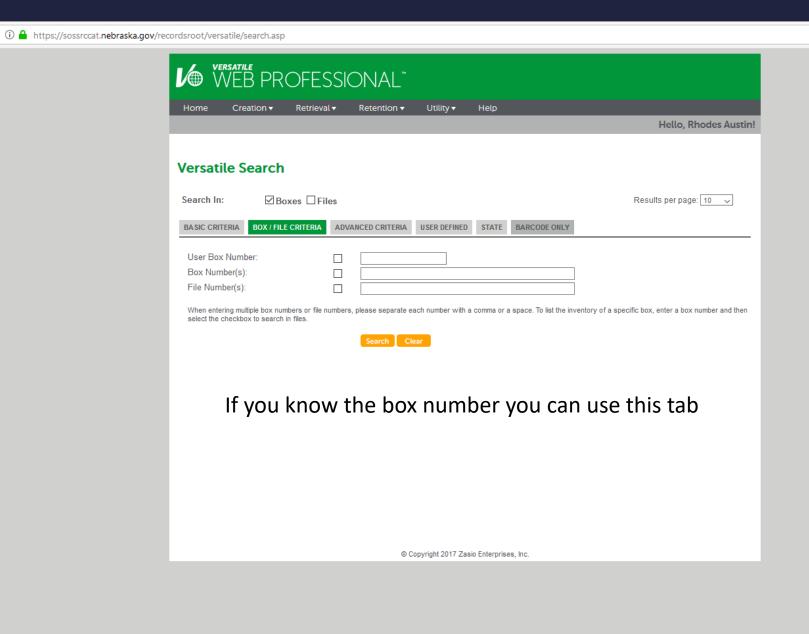

If you should have any questions on the Records and Information Management program, or any of the following webpages, please contact us.

To request a file or box mouse over the Retrieval tab and select Search Records