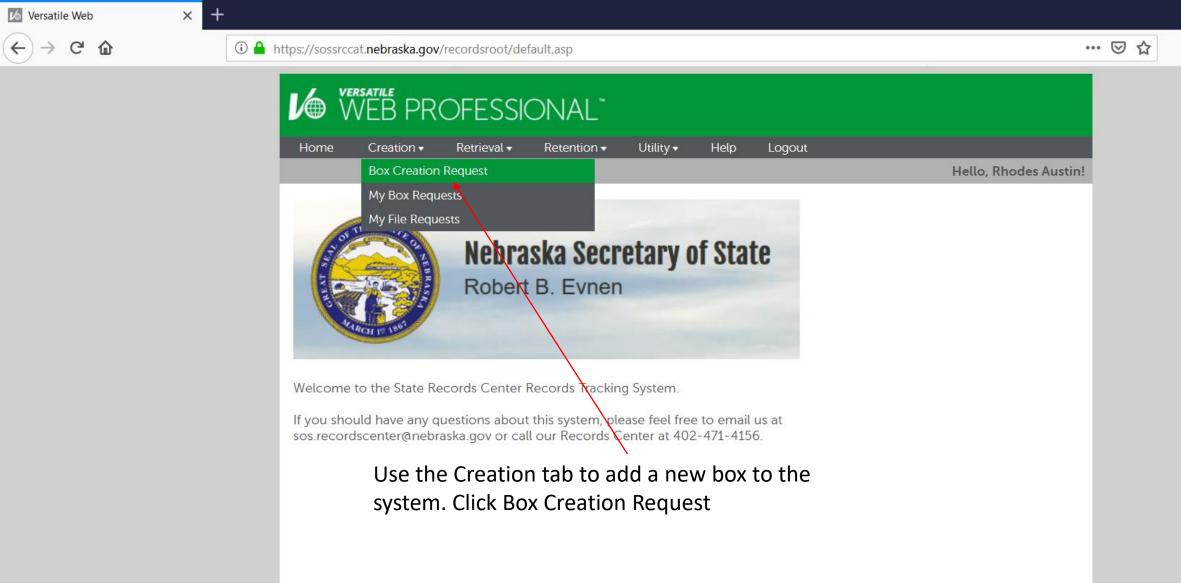

If you should have any questions about this system, please feel free to email us at sos.recordscenter@nebraska.gov or call our Records Center at 402-471-4156.

To view pending boxes got to My Box Requests