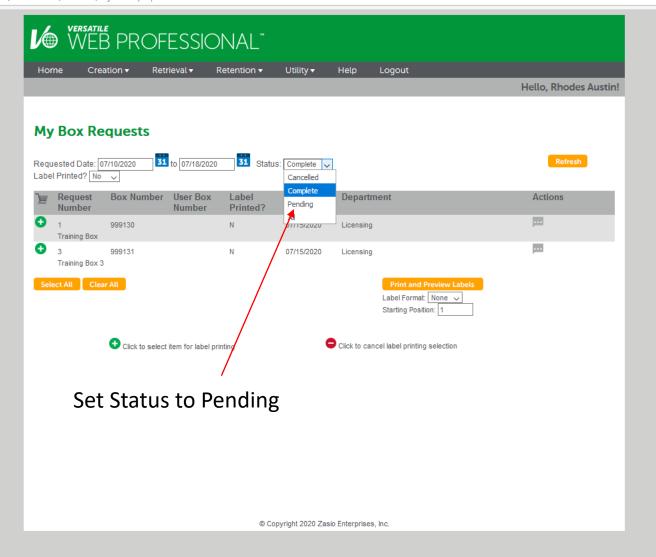

If you should have any questions about this system, please feel free to email us at sos.recordscenter@nebraska.gov or call our Records Center at 402-471-4156.

To view pending boxes got to My Box Requests