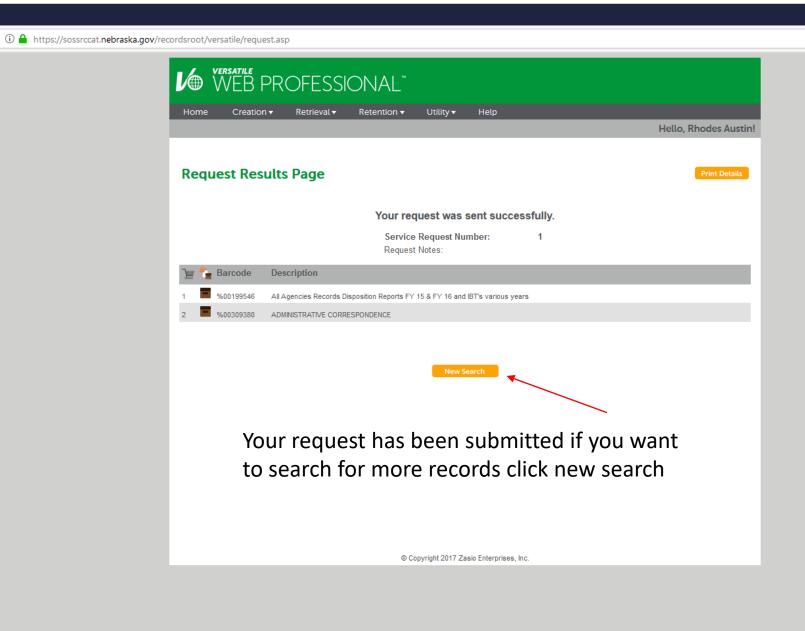

If you should have any questions about this system, please feel free to email us at sos.recordscenter@nebraska.gov or call our Records Center at 402-471-4156.

To view pending boxes got to My Box Requests