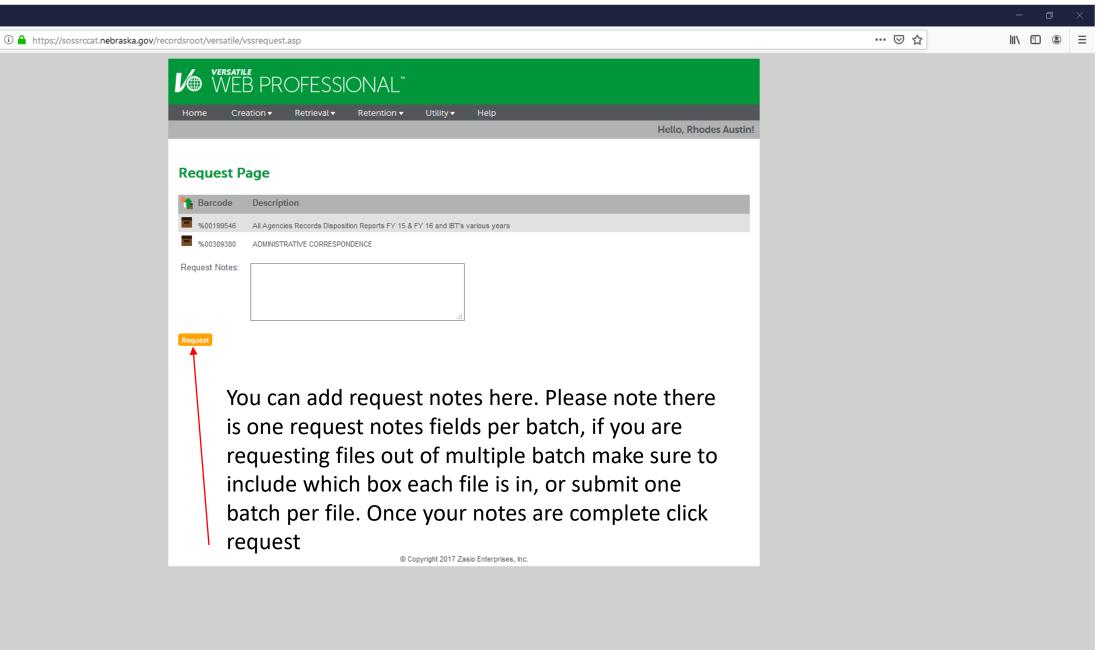

Versatile Web

Your search results will come up as a list, click the green plus next to the box you would like to request

... ☑ ☆

Versatile Web

Once selected the green plus will change to red to show it is already in your cart, to remove it from your cart just click on the red dash. When you've selected all the boxes you need click View to view your cart.