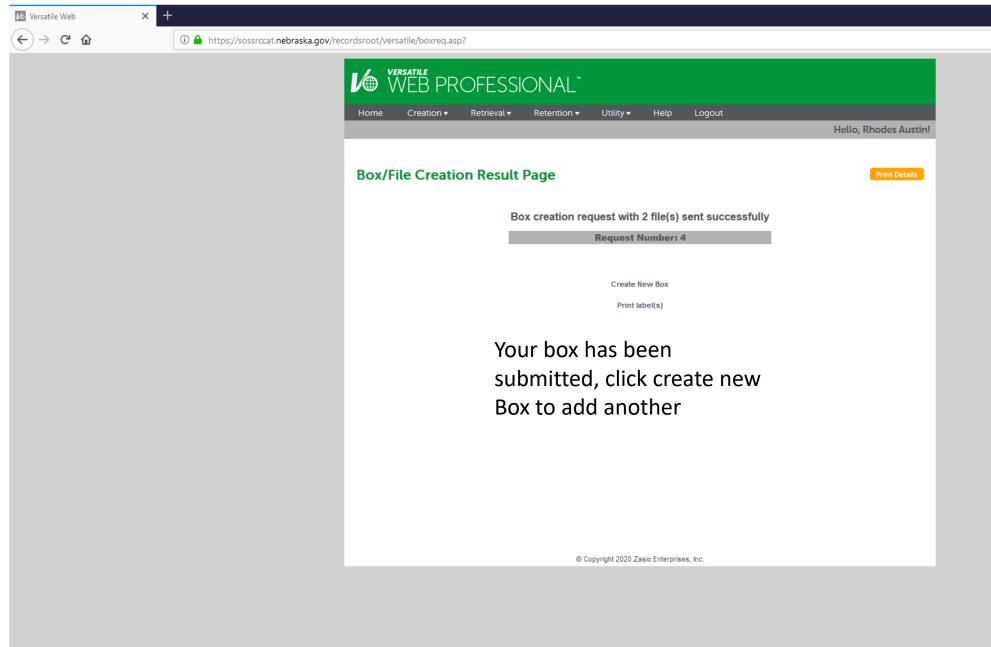

If you should have any questions about this system, please feel free to email us at sos.recordscenter@nebraska.gov or call our Records Center at 402-471-4156.

To view pending boxes got to My Box Requests