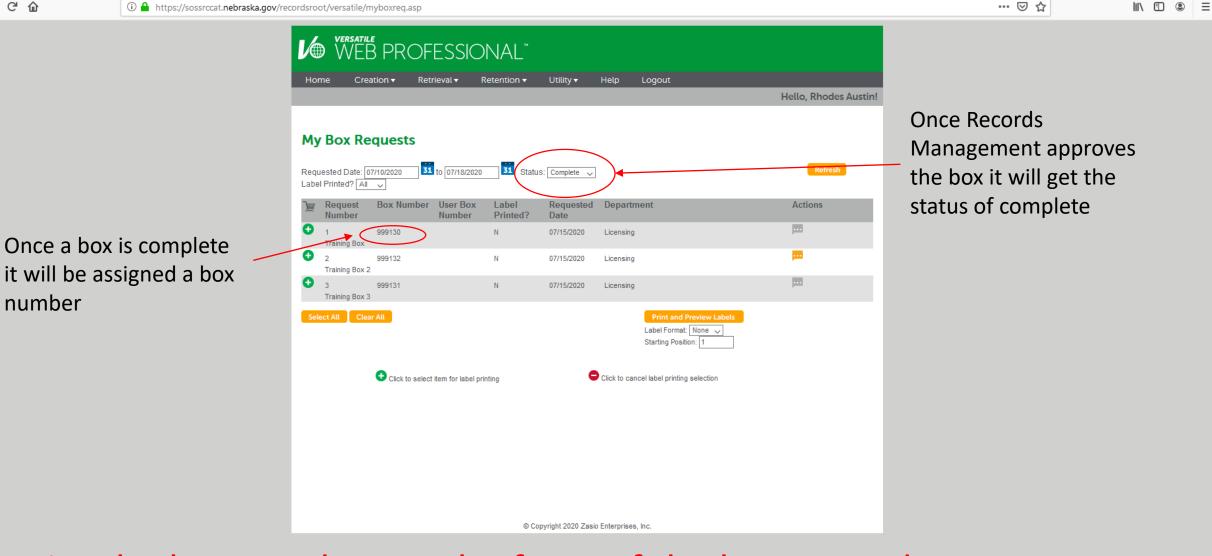

atile Web

Once selected the green plus will change to red to show it is already in your cart, to remove it from your cart just click on the red dash. When you've selected all the boxes you need click View to view your cart.



... ☑ ☆





... ☑ ☆











Once you've added all the files you want to for this box click done with Files





You can print box details if you want a paper copy

... ☑ ☆

III\ □ ③ Ξ



Welcome to the State Records Center Records Tracking System.

If you should have any questions about this system, please feel free to email us at sos.recordscenter@nebraska.gov or call our Records Center at 402-471-4156.

To view pending boxes got to My Box Requests







... ☑ ☆

Records Management will use notes to let you know if there are any issues with submitted boxes





Write the box number on the front of the box Records Management will apply a matching barcode label

Versatile Web

number